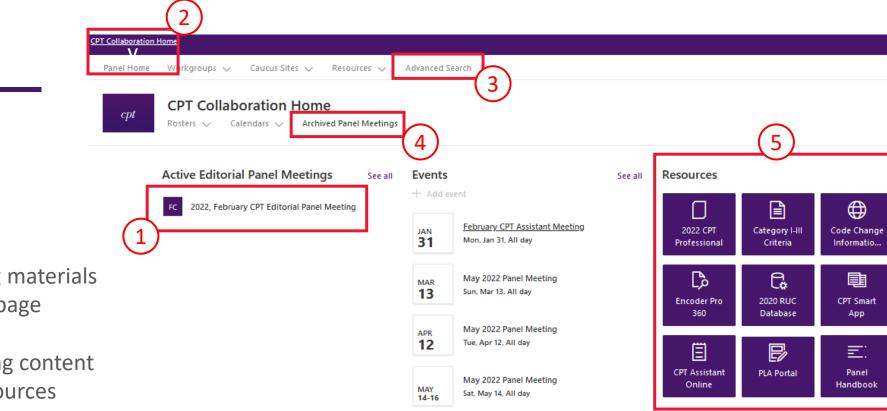

## QuickStart— Panel; 1/2

1. Upcoming meeting materials

- 2. Navigate to home page
- 3. Search for content
- 4. Access past meeting content
- 5. Access various resources

AMA

Next >

Physicians' powerful ally in patient care